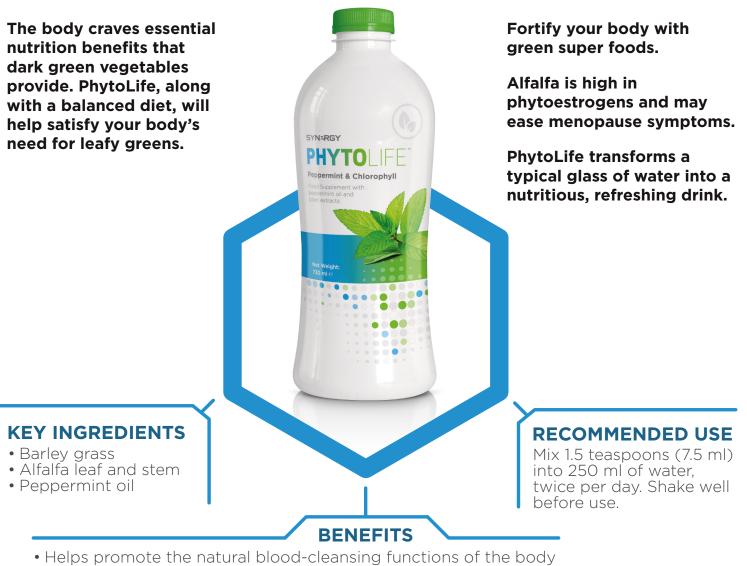

## PHYTOLIFE

Synergy's PhytoLife is a rich combination of chlorophyllin (sodium copper chlorophyllin) and peppermint oil. With quality in every drop, the peppermint oil found in PhytoLife contributes to normal digestive function and helps turn ordinary water into a great-tasting drink that you can enjoy throughout the day. It also contains barley grass and alfalfa leaf and stem for optimal chlorophyll content. This, along with the fresh taste and liquid form, makes PhytoLife a great companion to your food supplement regime.

- Promotes the elimination of toxins from the body
- Helps protect and support healthy cells
- Inhibits LDL oxidation, thereby helping prevent atherosclerosis (furring of arteries)
- Helps to maintain low homocysteine levels (high levels are linked to cardiovascular disease and Alzheimer dementia)
- Promotes a strong immune response
- May offer circulatory system support
- Increased intestinal health